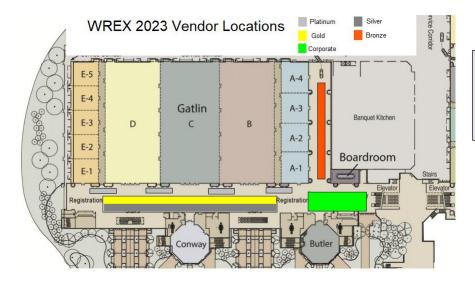

<sup>\*\*</sup>The deadline for registration and payment is February 1st, 2023\*\*

Tier locations/areas are shown on the accompanying diagram.

Please see the included rate schedule for the opportunities that best fit your company!

The WREX 2023 Conference will be held in the Gatlin Convention area. Vendor Tier locations are shown to the right.

All Vendor Tier levels are based on a first-come, first serve basis.

Vendor package locations are shown here for illustrative purposes only. We will work with our vendors to make their visit here as productive as possible; however, WREX 2023 staff reserves the right to make vendor location changes as may be needed or required by Hotel policy or regulations.