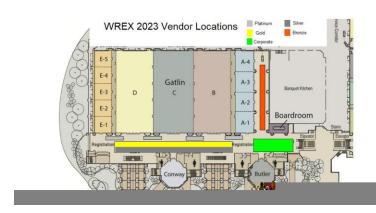

<sup>\*\*</sup>The deadline for registration and payment is February 1st, 2023\*\*

Tier locations/areas are shown on the accompanying diagram.

Please see the included rate schedule for the opportunities that best fit your company!

The WREX 2023 Conference will be held in the Gatlin Convention area. Vendor Tier locations are shown to the right.

All Vendor Tier levels are based on a first-come, first serve basis.

Vendor package locations are shown here for illustrative purposes only. We will work with our vendors to make their visit here as productive as possible; however, WREX 2023 staff reserves the right to make vendor location changes as may be needed or required by Hotel policy or regulations.